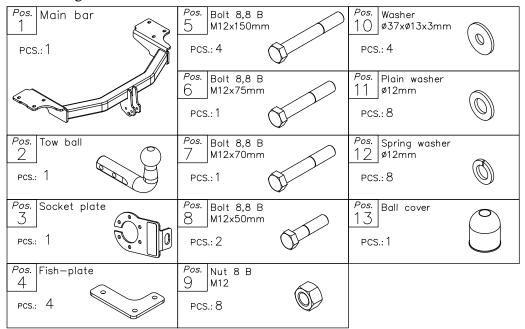

# The instruction of the assembly

- 1. Put the main bar of the towing hitch (pos. 1) with fish-plates (pos. 4) in this way, so holes A and B agree with holes in chassis. Next fix it using bolts M12x150mm (pos. 5) and M12x50mm (pos. 8) as one showed on the drawing.
- 2. Fix tow ball (pos. 2) using bolt M12x75mm (pos. 6) and M12x70mm (pos. 7). With bolt M12x75mm fix also a socket plate (pos. 3). See figure 1.
- 3. Tighten all bolts according to the torque shown in the table.
- 4. Connect electric wires of 7-poles socket according to the instruction of the car. (Recommend to make at authorized service station).
- 5. Complete paint layer damaged during installation.

### Towing hitch accessories: