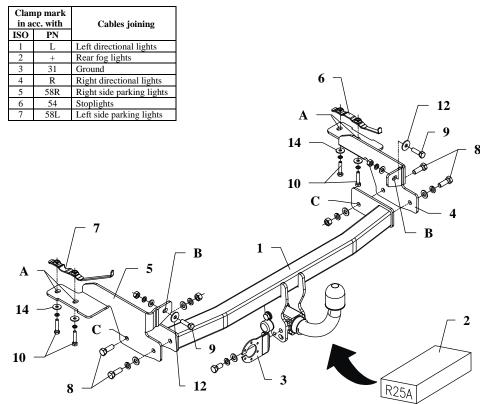

## The instruction of the assembly

- 1. Disassemble the rear bumper.
- 2. Lower the silencer and unscrew the thermal sheet.
- 3. Take plastic covers out the bottom part of chassis members.
- 4. Under the conservation layer in the luggage part (please look for it in the nearest part of rear car`s side), find elongated holes at the left and right side. Slide special elements with nuts (pos. 6 and 7) there.
- 5. Apply left bracket (pos. 5) to the left chassis member, and right bracket (pos. 4) to the right one, then fit these elements to slided earlier nuts (pos. 6 and 7) through holes A, and next fit them to the rear panel through holes B.
- 6. Drill holes of supports C (use bit ø12,5mm).
- 7. Fix the main bar of the towbar (pos. 1) to brackets (pos. 4 and 5) with bolts M12x35mm (pos. 8.)
- 8. Fix body of the automat and place tow-ball according to supplied instruction. Note! Remember to place socket plate (pos. 3) as shown on the drawing 1.
- 9. Replace the silencer, the thermal sheet and the bumper.
- 10. Tighten all bolts according to the torque shown in the table.
- 11. Connect electric wires of 7-poles socket according to the instruction of the car. (Recommend to make at authorized service station).
- 12. Complete paint layer damaged during installation.

#### Towbar accessories:

| Pos. Main bar<br>PCS:1                    | Pos. jib with nuts I<br>6<br>PCS.:1         | Pos.<br>12<br>PCS.: 2<br>PCS.: 2             | Pos. 18<br>18<br>M12<br>PCS.: 2 |
|-------------------------------------------|---------------------------------------------|----------------------------------------------|---------------------------------|
|                                           | Pos. Jib with nuts II<br>PCS.: 1            | Pos.<br>13 Plain washer<br>ø10mm<br>PCS.: 2  | Pos. 19<br>M10<br>PCS.: 2       |
| Pos. Tow ball<br>(montage set)<br>PCS.: 1 | Pos. Bolt 8,8 B<br>M12x35mm<br>PcS.: 4      | Pos.<br>14<br>PCS.: 4                        | Pos. Ball cover                 |
| Pos. Socket plate                         | Pos. Bolt 8,8 B<br>9 M10x35mm<br>PCS.: 2    | Pos. Spring washer<br>15 ø12,2mm<br>PCS.: 4  |                                 |
| Pos. Right bracket<br>Pcs.: 1             | Pos. Bolt 8,8 B<br>10<br>M8x40mm<br>PCS.: 4 | Pos.  Spring washer<br>16<br>PCS.: 2         |                                 |
| Pos. Left bracket<br>Pcs.: 1              | Pos.  <br>11 ø13mm<br>PCS.: 4               | Pos.   Spring washer<br>17   ø8mm<br>PCS.: 4 |                                 |