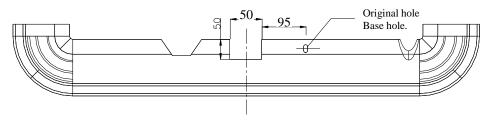

Fig. 2. Bumper cut out

- 4. Fix all bolts according to the torque shown in the table.
- 5. Reassemble the bumper after cut out his fragment in lower part (as shown in the fig. 2).
- 6. Fix tow-ball (pos. 2) and socket plate (pos. 3) using bolts M12x75mm (pos. 6) from accessories.
- 7. Connect electric wires according to the instruction of the car. (Recommend to make at authorized service station).
- 8. Supplement the paint coating damaged during assembly.