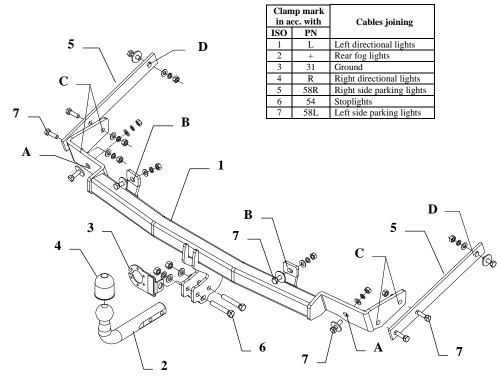

#### FITTING INSTRUCTION

Fig.1

This towbar is designed to assembly in following car: CITROEN XANTIA 5 doors (X1/X2), produced since 03.1993 till 02.2001, catalogue no. P22 and is prepared to tow trailers max total weight 1600 kg and max vertical load 85 kg.

## The instruction of the assembly

- 1. Disassemble the bumper.
- 2. Put main bar of the towbar (pos. 1) to rear part of the car and through existing holes and holes in the towbar (pos. A and B) fix it using bolts M10x35mm (pos. 7), use washers (pos. 10) as showed in the fig.1. Fix loosely.
- 3. Fix elements (pos. 5) through holes (pos. C) using bolts M10x35mm, next through holes (pos. D) in element (pos. 5) fix to original holes in the car using bolts M10x35mm and washers (pos. 10) (as showed in the drawing).

Fig. 2. Bumper cut out

- 4. Fix all bolts according to the torque shown in the table.
- 5. Reassemble the bumper after cut out his fragment in lower part (as shown in the fig. 2).
- 6. Fix tow-ball (pos. 2) and socket plate (pos. 3) using bolts M12x75mm (pos. 6) from accessories.
- 7. Connect electric wires according to the instruction of the car. (Recommend to make at authorized service station).
- 8. Supplement the paint coating damaged during assembly.

#### Towbar accessories:

| Pos. 1 Name: Main bar Quantity: 1                                                                                                                                                                                                                                                                                                                                                                                                                                                                                                                                                                                                                                                                                                                                                                                                                                                                                                                                                                                                                                                                                                                                                                                                                                                                                                                                                                                                                                                                                                                                                                                                                                                                                                                                                                                                                                                                                                                                                                                                                                                                                              | Pos. Name: Jib  Suantity: 2                      | Pos. Name: Washer ouantity: 6 Dim.: \$\phi 35x\phi 12x3mm\$ |
|--------------------------------------------------------------------------------------------------------------------------------------------------------------------------------------------------------------------------------------------------------------------------------------------------------------------------------------------------------------------------------------------------------------------------------------------------------------------------------------------------------------------------------------------------------------------------------------------------------------------------------------------------------------------------------------------------------------------------------------------------------------------------------------------------------------------------------------------------------------------------------------------------------------------------------------------------------------------------------------------------------------------------------------------------------------------------------------------------------------------------------------------------------------------------------------------------------------------------------------------------------------------------------------------------------------------------------------------------------------------------------------------------------------------------------------------------------------------------------------------------------------------------------------------------------------------------------------------------------------------------------------------------------------------------------------------------------------------------------------------------------------------------------------------------------------------------------------------------------------------------------------------------------------------------------------------------------------------------------------------------------------------------------------------------------------------------------------------------------------------------------|--------------------------------------------------|-------------------------------------------------------------|
| a salahan sala | Pos. Name: Bolt 8,8 B Ouantily: 2 Dim.: M12x75mm | Pos. 11   Name: Plain washer output: 2   Dim. : Ø 13 mm     |
| Pos. 2 Name: Tow boll Quantity: 1                                                                                                                                                                                                                                                                                                                                                                                                                                                                                                                                                                                                                                                                                                                                                                                                                                                                                                                                                                                                                                                                                                                                                                                                                                                                                                                                                                                                                                                                                                                                                                                                                                                                                                                                                                                                                                                                                                                                                                                                                                                                                              | Pos. Nome: Bolt 8,8 B oughtly: 10 Dim.: M10x35mm | Pos. Name: Plain washer 12 outnity: 10 Dim.: Ø 10,5 mm      |
| Pos. 3 Name: Socket plate ovantity: 1                                                                                                                                                                                                                                                                                                                                                                                                                                                                                                                                                                                                                                                                                                                                                                                                                                                                                                                                                                                                                                                                                                                                                                                                                                                                                                                                                                                                                                                                                                                                                                                                                                                                                                                                                                                                                                                                                                                                                                                                                                                                                          | Pos. Name: Nut 8 B Ouantity: 2 Dim.: M12         | Pos. Nome: Spring washer 13 outnity: 2 Dim.: Ø 12,2 mm      |
| Pos. 4 Name: Ball cover Ovantity: 1                                                                                                                                                                                                                                                                                                                                                                                                                                                                                                                                                                                                                                                                                                                                                                                                                                                                                                                                                                                                                                                                                                                                                                                                                                                                                                                                                                                                                                                                                                                                                                                                                                                                                                                                                                                                                                                                                                                                                                                                                                                                                            | Pos. Name: Nut 8 B Ouantity: 10  Dim.: M10       | Pos. Name: Spring washer 1 4 Quantity: 10  Dim.: Ø 10,2 mm  |