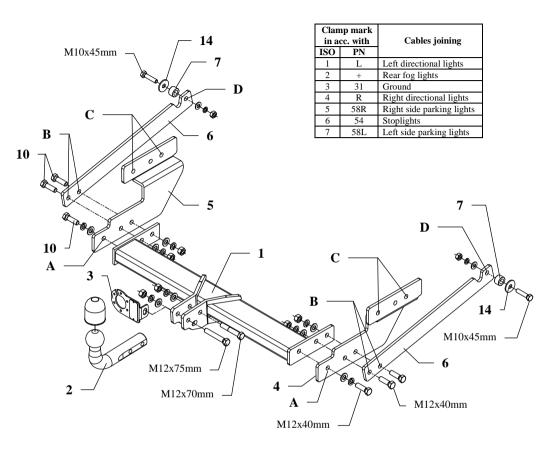

### Towing hitch accessories:

| •                                      |                                                                                                                                                                                                                                                                                                                                                                                                                                                                                                                                                                                                                                                                                                                                                                                                                                                                                                                                                                                                                                                                                                                                                                                                                                                                                                                                                                                                                                                                                                                                                                                                                                                                                                                                                                                                                                                                                                                                                                                                                                                                                                                                 |                                                                      |
|----------------------------------------|---------------------------------------------------------------------------------------------------------------------------------------------------------------------------------------------------------------------------------------------------------------------------------------------------------------------------------------------------------------------------------------------------------------------------------------------------------------------------------------------------------------------------------------------------------------------------------------------------------------------------------------------------------------------------------------------------------------------------------------------------------------------------------------------------------------------------------------------------------------------------------------------------------------------------------------------------------------------------------------------------------------------------------------------------------------------------------------------------------------------------------------------------------------------------------------------------------------------------------------------------------------------------------------------------------------------------------------------------------------------------------------------------------------------------------------------------------------------------------------------------------------------------------------------------------------------------------------------------------------------------------------------------------------------------------------------------------------------------------------------------------------------------------------------------------------------------------------------------------------------------------------------------------------------------------------------------------------------------------------------------------------------------------------------------------------------------------------------------------------------------------|----------------------------------------------------------------------|
| Pos. Name: Main bar  1 Quantity: 1     | Pos. 7 Name: Distance sleeve ouantity: 2 Dim.: \$\phi 25\times \phi 15\times | Pos. 14 Ouantity: 2 Dim.: Ø35xØ12x3mm                                |
|                                        | Pos. Name: Bolt 8,8 B Quantity: 1 Dim. : M12x75mm                                                                                                                                                                                                                                                                                                                                                                                                                                                                                                                                                                                                                                                                                                                                                                                                                                                                                                                                                                                                                                                                                                                                                                                                                                                                                                                                                                                                                                                                                                                                                                                                                                                                                                                                                                                                                                                                                                                                                                                                                                                                               | Pos.   Name: Plain washer   15   auantity: 8   Dim. : \$\phi\$ 13 mm |
| Pos. Name: Tow ball 2 auantity: 1      | Pos. Name: Bolt 8,8 B ouantity: 1 Dim. : M12x70mm                                                                                                                                                                                                                                                                                                                                                                                                                                                                                                                                                                                                                                                                                                                                                                                                                                                                                                                                                                                                                                                                                                                                                                                                                                                                                                                                                                                                                                                                                                                                                                                                                                                                                                                                                                                                                                                                                                                                                                                                                                                                               | Pos. 16 0uantity: 2 Dim.: Ø 10,5 mm                                  |
| Pos. 3 Name: Socket plate Quantity: 1  | Pos.   Name: Bolt 8,8 B   Ouantity: 6   Dim. : M12x40mm                                                                                                                                                                                                                                                                                                                                                                                                                                                                                                                                                                                                                                                                                                                                                                                                                                                                                                                                                                                                                                                                                                                                                                                                                                                                                                                                                                                                                                                                                                                                                                                                                                                                                                                                                                                                                                                                                                                                                                                                                                                                         | Pos. 17 Name: Spring washer auontity: 8 Dim.: Ø 12,2 mm              |
| Pos. 4 Name: Right bracket Quantity: 1 | Pos. 11 Name: Bolt 8,8 B ouantity: 2 Dim.: M10x45mm                                                                                                                                                                                                                                                                                                                                                                                                                                                                                                                                                                                                                                                                                                                                                                                                                                                                                                                                                                                                                                                                                                                                                                                                                                                                                                                                                                                                                                                                                                                                                                                                                                                                                                                                                                                                                                                                                                                                                                                                                                                                             | Pos. Name: Spring washer auontity: 2 Dim.: Ø 10,2 mm                 |
| Pos. Name: Left bracket  5 quantity: 1 | Pos. 12 Ouantity: 6 Dim.: M12                                                                                                                                                                                                                                                                                                                                                                                                                                                                                                                                                                                                                                                                                                                                                                                                                                                                                                                                                                                                                                                                                                                                                                                                                                                                                                                                                                                                                                                                                                                                                                                                                                                                                                                                                                                                                                                                                                                                                                                                                                                                                                   | Pos. 19 Name: Ball cover Quantity: 1                                 |
| Pos. Name: Jib Quantity: 2             | Pos. 13 Ouantity: 2 Dim.: M10                                                                                                                                                                                                                                                                                                                                                                                                                                                                                                                                                                                                                                                                                                                                                                                                                                                                                                                                                                                                                                                                                                                                                                                                                                                                                                                                                                                                                                                                                                                                                                                                                                                                                                                                                                                                                                                                                                                                                                                                                                                                                                   |                                                                      |

### The instruction of the assembly

- 1. Disassemble the bumper and two bolts from the left and right side.
- 2. Position the side brackets (pos. 4 and 5) to the car frame and fix it using dismounted bolts (see point 1.)
- 3. Slide the main bar of towing hitch (pos. 1) between mounted side brackets (pos. 4 and 5), and fix it through the holes (pos. A) using bolts M12x40mm (pos. 10).
- 4. Fix the jibs (pos. 6) to the mounted elements of towing hitch through the holes (pos. B) using bolts M12x40mm (pos. 10).
- 5. Then fix it together with distance sleeves (pos. 7) and big washers (pos. 14) to the car frame through the holes (pos. D) using bolts M10x45mm (pos. 11).
- 6. Fix tow ball (pos. 2) using bolt M12x75mm (pos. 8) and M12x70mm (pos. 9). With bolt M12x75mm fix also a socket plate (pos. 3). See figure 1.
- 7. Fix tight all bolts according to the torque shown in the table.
- 8. Connect electric wires of 7-poles socket according to the instruction of the car. (Recommend to make at authorized service station).
- 9. Complete paint layer damaged during installation.