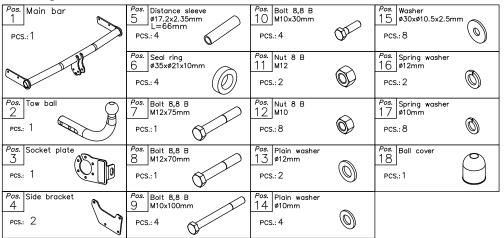

er damaged during installation.

| Torque settings for nuts and bolts (8,8): |                                         |                                            |  |  |  |
|-------------------------------------------|-----------------------------------------|--------------------------------------------|--|--|--|
| <b>M6</b> - 11 Nm<br><b>M 12</b> - 87 Nm  | <b>M 8 -</b> 25 Nm <b>M 14 -</b> 138 Nm | <b>M 10 -</b> 50 Nm<br><b>M16</b> - 210 Nm |  |  |  |

### **NOTE**

After install the towing hitch you should get adequate note in registration book (at authorised service station). The car should be equipped with:

- Indicators
- Tow mirrors

After 1000km check all bolts and nuts. The ball of towing hitch must be always kept clear and conserve with a grease.

### Towing hitch accessories:





## AUTO-HAK Sp. z o. o.

ul. Słoneczna 16K 76-200 SŁUPSK tel./fax. 59 8 414 414; 59 8 414 413 E-mail: office@autohak.com.pl www.autohak.com.pl

# **Towing hitch (without electrical set)**

Class: A50-X Cat. no. G59

Designed for:

Manufacturer: **RENAULT**Model: **GRAND MODUS** 

Type: **5 doors, VAN** produced since 02.2008

Technical data: **D**-value: **6,94 kN** 

maximum trailer weight: **1200 kg** maximum vertical cup mass: **75 kg** 

Approval number according to Directive 94/20/EC: <u>e20\*94/20\*0839\*00</u>

#### **Foreword**

This towing hitch is designed according to rules of safety traffic regulations. The towing hitch is a safety component and can be install only by qualified personnel. Any alteration or conversion of the towing hitch is prohibited and would lead to cance