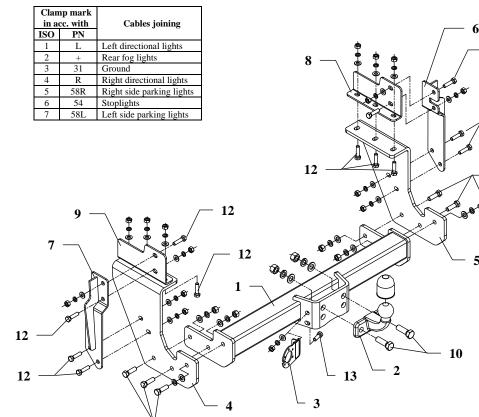

The towbar should be install in points described by a car producer.

- 1. On existing in car frame holes apply:
  - from outside side fish-plates (pos. 6 and 7)
  - from inside suitable angle bars (pos. 8 and 9)
  - underneath side brackets of towbar (pos. 4 and 5) All elements fix loosely through car frame using bolts as shown on the figure.
- 2. Fix elements of the towbar pos. 4, 5, 6, 7, 8, 9 to the chassis frame according to figure 1 (loosely).
- 3. Between installed side brackets (pos. 4 and 5) put main bar of the towbar (pos. 1) and fix it by bolts M12x40mm (pos. 11).
- 4. Fix tow ball (pos. 2) using bolts M16x50mm (pos. 10)
- 5. Fix the socket plate (pos. 3) as shown on the drawing.
- 6. Tight all bolts according to the torque shown in the table.
- 7. Connect electric wires of 7-poles socket according to the instruction of the car. (Recommend to make at authorized service station)
- 8. Complete paint layer damaged during installation.

Towbar accessories:

| Pos. Main bar<br>PCS.:1      | Pos. Right fish-plate                                                                                                                                                                                                                                                                                                                                                                                                                                                                                                                                                                                                                                                                                                                                                                                                                                                                                                                                                                                                                                                                                                                                                                                                                                                                                                                                                                                                                                                                                                                                                                                                                                                                                                                                                                                                                                                                                                                                           | Pos. Bolt 8,8 B<br>12 M10x40mm<br>PCS.: 14 | Pos.<br>18 Spring washer<br>ø12,2mm   PCS.: 6 Image: Constraint of the second |
|------------------------------|-----------------------------------------------------------------------------------------------------------------------------------------------------------------------------------------------------------------------------------------------------------------------------------------------------------------------------------------------------------------------------------------------------------------------------------------------------------------------------------------------------------------------------------------------------------------------------------------------------------------------------------------------------------------------------------------------------------------------------------------------------------------------------------------------------------------------------------------------------------------------------------------------------------------------------------------------------------------------------------------------------------------------------------------------------------------------------------------------------------------------------------------------------------------------------------------------------------------------------------------------------------------------------------------------------------------------------------------------------------------------------------------------------------------------------------------------------------------------------------------------------------------------------------------------------------------------------------------------------------------------------------------------------------------------------------------------------------------------------------------------------------------------------------------------------------------------------------------------------------------------------------------------------------------------------------------------------------------|--------------------------------------------|------------------------------------------------------------------------------------------------------------------------------------------------------------------------------------------------------------------------------------------------------------------------------------------------------------------------------------------------------------------------------------------------------------------------------------------------------------------------------------------------------------------------------------------------------------------------------------------------------------------------------------------------------------------------------------------------------------------------------------------------------------------------------------------------------------------------------------------------------------------------------------------------------------------------------------------------------------------------------------------------------------------------------------------------------------------------------------------------------------------------------------------------------------------------------------------------------------------------------------------------------------------------------------------------------------------------------------------------------------------------------------------------------------------------------------------------------------------------------------------------------------------------------------------------------------------------------------------------------------------------------------------------------------------------------------------------------------------------------------------------------------------------------------------------------------------------------------------------------------------------------------------------------------------------------------------------------------------------------------------------------------------------------------------|
|                              | Pos. Left fish-plate                                                                                                                                                                                                                                                                                                                                                                                                                                                                                                                                                                                                                                                                                                                                                                                                                                                                                                                                                                                                                                                                                                                                                                                                                                                                                                                                                                                                                                                                                                                                                                                                                                                                                                                                                                                                                                                                                                                                            | Pos.<br>13<br>M10x30mm<br>PCS.: 1          | Pos.<br>19 Spring washer<br>ø10,2mm   PCS.:15 Image: Constraint of the second |
| Pos. Tow ball<br>Pcs.: 1     | Pos. Right angle bar<br>Pcs.: 1                                                                                                                                                                                                                                                                                                                                                                                                                                                                                                                                                                                                                                                                                                                                                                                                                                                                                                                                                                                                                                                                                                                                                                                                                                                                                                                                                                                                                                                                                                                                                                                                                                                                                                                                                                                                                                                                                                                                 | Pos.<br>14<br>PCS.: 2                      | Pos. Nut 8 B<br>20 M16<br>PCS.: 2                                                                                                                                                                                                                                                                                                                                                                                                                                                                                                                                                                                                                                                                                                                                                                                                                                                                                                                                                                                                                                                                                                                                                                                                                                                                                                                                                                                                                                                                                                                                                                                                                                                                                                                                                                                                                                                                                                                                                                                                        |
| Pos. Socket plate            | Pos. Left angle bar                                                                                                                                                                                                                                                                                                                                                                                                                                                                                                                                                                                                                                                                                                                                                                                                                                                                                                                                                                                                                                                                                                                                                                                                                                                                                                                                                                                                                                                                                                                                                                                                                                                                                                                                                                                                                                                                                                                                             | Pos. Plain washer   15 ø12mm   PcS.: 6 0   | Pos. Nut 8 B<br>M12<br>PCS.: 4                                                                                                                                                                                                                                                                                                                                                                                                                                                                                                                                                                                                                                                                                                                                                                                                                                                                                                                                                                                                                                                                                                                                                                                                                                                                                                                                                                                                                                                                                                                                                                                                                                                                                                                                                                                                                                                                                                                                                                                                           |
| Pos. Left bracket<br>Pcs.: 1 | Pos. Bolt 8,8 B   10 M16x50mm Pcs.: 2 Image: Compare the second sec | Pos. Plain washer<br>16<br>PCS.: 15        | Pos. Nut 8 B<br>22<br>M10<br>Pcs.:15                                                                                                                                                                                                                                                                                                                                                                                                                                                                                                                                                                                                                                                                                                                                                                                                                                                                                                                                                                                                                                                                                                                                                                                                                                                                                                                                                                                                                                                                                                                                                                                                                                                                                                                                                                                                                                                                                                                                                                                                     |
| Pos. Right bracket           | Pos.<br>11<br>M12x40mm<br>PCS.: 6                                                                                                                                                                                                                                                                                                                                                                                                                                                                                                                                                                                                                                                                                                                                                                                                                                                                                                                                                                                                                                                                                                                                                                                                                                                                                                                                                                                                                                                                                                                                                                                                                                                                                                                                                                                                                                                                                                                               | Pas.<br>17<br>PCS.: 2                      | Pos. Ball cover                                                                                                                                                                                                                                                                                                                                                                                                                                                                                                                                                                                                                                                                                                                                                                                                                                                                                                                                                                                                                                                                                                                                                                                                                                                                                                                                                                                                                                                                                                                                                                                                                                                                                                                                                                                                                                                                                                                                                                                                                          |