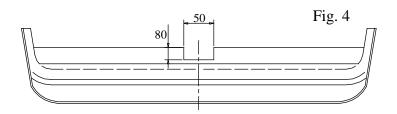

#### The instruction of the assembly

- 1. Disassemble the bumper and metal support.
- 2. Drill the holes ø11 outside the left and right chassis members (see the fig.2).
- 3. Position the left bracket (pos. 5) to the drilled holes in the left chassis member and element (pos. 4) to the drilled holes in the right one and fix it together with fish-plates (pos. 6 and 7) (Attention!!! Fish-plates 6 and 7 put inside the chassis members).
- 4. Position the main bar of towing hitch (pos. 1) and fix it using bolts M12x40mm (pos. 11) and together with jibs (pos. 8 and 9) using bolts M10x35mm (pos. 12).
- 5. Cut the metal support according to the fig. 3 and then reassemble it.
- 6. Cut the bumper according to the fig. 4 and then reassemble it.
- 7. Tighten all nuts and bolts according to the torque shown in the table.