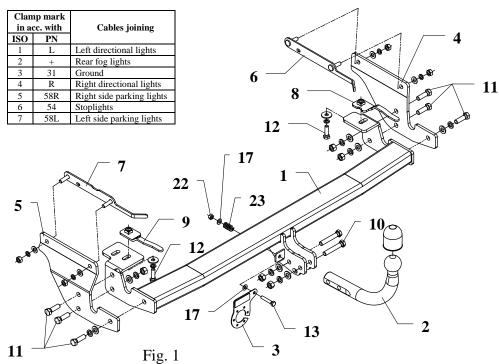

#### The instruction of the assembly

- 1. Disassemble the bumper and metal support.
- 2. Drill the holes ø11 outside the left and right chassis members (see the fig.2).
- 3. Position the left bracket (pos. 5) to the drilled holes in the left chassis member and element (pos. 4) to the drilled holes in the right one and fix it together with fish-plates (pos. 6 and 7) (Attention!!! Fish-plates 6 and 7 put inside the chassis members).
- 4. Position the main bar of towing hitch (pos. 1) and fix it using bolts M12x40mm (pos. 11) and together with jibs (pos. 8 and 9) using bolts M10x35mm (pos. 12).
- 5. Cut the metal support according to the fig. 3 and then reassemble it.
- 6. Cut the bumper according to the fig. 4 and then reassemble it.
- 7. Tighten all nuts and bolts according to the torque shown in the table.

- 8. Fix tow-ball (pos. 2) using bolts M12x70mm (pos. 10) from accessories.
- 9. Fix the socket plate (pos. 3) as shown on the drawing.
- 10. Connect to the electric wires according to the instructions of the car.
- 11. Complete the paint cover of towing hitch (during the mounting paint cover could be destroyed).

## Towing hitch accessories:

|                          | 8 0:                                      |                                                   |          | []]                                        |            |
|--------------------------|-------------------------------------------|---------------------------------------------------|----------|--------------------------------------------|------------|
| Pos. Main bar            | Pos. Right fish-plate                     | Pos. Bolt 8,8 B<br>12 M10x35                      | ~        | Pos. Spring washe<br>18 ø12,2mm            | er         |
| PCS.: 1                  | PCS.: 1                                   | PCS.: 2                                           | OF )     | PCS.: 8                                    | Ø          |
|                          | Pos. Left fish-plote                      | Pos. Bolt 8,8 B<br>13 M8x45mm<br>PCS.:1 (         | <b>P</b> | Pos. Spring washe<br>19 ø10,2mm<br>PCS.: 6 | er 🕥       |
| Pos. Tow ball<br>Pros. 1 | Pos. Right jib<br>Pcs.: 1                 | Pos. Plain washer<br>14 ø30xø10,5x2,5r<br>PCS.: 2 | nm ()    | Pos. Nut 8 B<br>20 M12<br>Pcs.: 6          | 6          |
| Pas. Socket plate        | Pos. Left jib<br>9<br>Pcs.: 1             | Pos. Plain washer<br>15 ø13mm<br>PCS.: 8          | 0        | Pos. Nut 8 B<br>21 M10<br>PCS.: 4          | 6          |
| Pos. Right bracket       | Pos. Bolt 8,8 B<br>10 M12x70mm<br>PCS.: 2 | Pos. Plain washer<br>16 ø10,5mm<br>PCS.: 6        | 0        | Pos. Nut 8 B<br>22 M8<br>PCS.: 1           | Ø          |
| Pos. Left bracket        | Pos. Bolt 8,8 B<br>11 M12x40<br>PCS.: 6   | Pos. Plain washer<br>17 ø8mm<br>PCS.: 2           | 0        | Pos. Spring<br>23<br>Pcs.: 1               | œ,         |
|                          |                                           |                                                   |          | Pos. Ball's cover<br>24<br>PCS.: 1         | $\bigcirc$ |