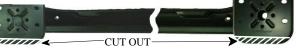

#### The instruction of the assembly

- 1. Disassemble the bumper and metal support.
- 2. Drill the holes ø11 outside the left and right chassis members (see the fig.2).
- 3. Position the left bracket (pos. 5) to the drilled holes in the left chassis member and element (pos. 4) to the drilled holes in the right one and fix it together with fish-plates (pos. 6 and 7) (Attention!!! Fish-plates 6 and 7 put inside the chassis members).
- 4. Position the main bar of towing hitch (pos. 1) and fix it using bolts M12x40mm (pos. 11) and together with jibs (pos. 8 and 9) using bolts M10x35mm (pos. 12).
- 5. Cut the metal support according to the fig. 3 and then reassemble it.
- 6. Cut the bumper according to the fig. 4 and then reassemble it.
- 7. Tighten all nuts and bolts according to the torque shown in the table.