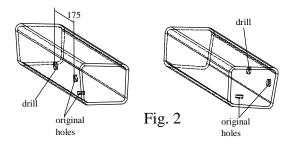

#### The instruction of the assembly

- 1. Disassemble the bumper and metal support.
- 2. Drill the holes ø11 outside the left and right chassis members (see the fig.2).
- 3. Position the left bracket (pos. 5) to the drilled holes in the left chassis member and element (pos. 4) to the drilled holes in the right one and fix it together with fish-plates (pos. 6 and 7) (Attention!!! Fish-plates 6 and 7 put inside the chassis members).
- 4. Position the main bar of towing hitch (pos. 1) and fix it using bolts M12x40mm (pos. 11) and together with jibs (pos. 8 and 9) using bolts M10x35mm (pos. 12).
- 5. Cut the metal support according to the fig. 3 and then reassemble it.
- 6. Cut the bumper according to the fig. 4 and then reassemble it.
- 7. Tighten all nuts and bolts according to the torque shown in the table.