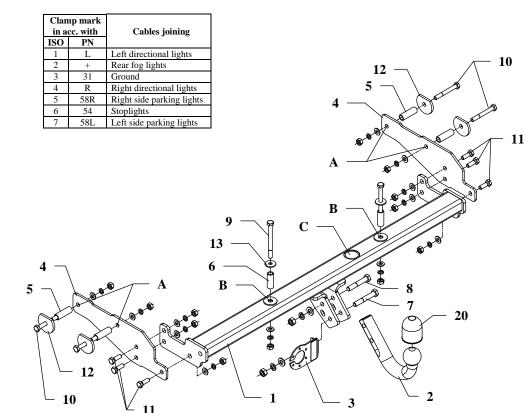

## The instruction of the assembly

- 1. To install the towing hitch disassemble the spare wheel and hook of basket of spare wheel.
- 2. To existing holes in left and right chassis member put per two distance sleeves length 52mm (pos. 5) from accessories, then through this sleeves and holes pos. A fix side brackets (pos. 4) using bolts M10x80mm (pos. 10), use big cut washers ø58mm (pos. 12).
- 3. Between installed side brackets fix main bar of the towing hitch (pos. 1) using bolts M10x30mm (pos. 11).
- 4. Underneath the main bar through holes pos. B drill holes inside the trunk using bit ø10,5mm. (first open the rear door)
- 5. From inside of the trunk enlarge this holes using bit ø17,5mm. Then put distance sleeves length 45mm (pos. 6) and fix using bolts M10x110mm (pos. 9).
- 6. To install the spare wheel put hook of basket in hole pos. C in main bar.
- 7. Fix tow-ball (pos. 2) with socket plate (pos. 3) using bolts M12x75mm (pos. 7) and M12x70mm (pos. 8) from accessories.
- 8. Tighten all bolts according to the torque shown in the table.
- 9. Connect electric wires of 7-poles socket according to the instruction of the car. (Recommend to make at authorized service station).
- 10. Complete paint layer damaged during installation.

## Towing hitch accessories:

| Pos. Main bar<br>PCS.: 1     | Pos.<br>5<br>Ø17,2x2,35mm<br>L=52mm<br>PCS: 4 | Pos. Bolt 8,8 B<br>10<br>M10x80mm<br>PCS.: 4          | Plain washer<br>15 ø10,5mm<br>Pcs.: 12       | 0          |
|------------------------------|-----------------------------------------------|-------------------------------------------------------|----------------------------------------------|------------|
|                              | Pos. Distance sleeve II<br>6                  | Pos. Bolt 8,8 B<br>11 M10x30mm<br>PCS.: 6             | Pos. Spring washer<br>16 Ø12,2mm<br>PCS.: 2  | Ø          |
| Pos. Tow ball<br>Pcs.: 1     | Pos. Bolt 8,8 B<br>7 M12x75mm<br>PCS.: 1      | Pos. Cut washer<br>12 Ø58xØ12x6mm<br>PCS.: 4          | Pos. Spring washer<br>17 ø10,2mm<br>PCS.: 12 | Ø          |
| Pos. Socket plate            | Pos. Bolt 8,8 B<br>M12x70mm<br>PCS.: 1        | Pos. Plain washer<br>13<br>#30x#10,5x2,5mm<br>PCS.: 2 | Pos. Nut 8 B<br>18 M12<br>PCS.: 2            | 6          |
| Pos. Side bracket<br>Pcs.: 2 | Pos. Bolt 8,8 B<br>9 M10x110mm<br>PCS.: 2     | Pos. Plain washer<br>14 ø13mm<br>PCS.: 2              | Pos. Nut 8 B<br>19 M10<br>PCS.:12            | Ø          |
|                              |                                               |                                                       | Pos. 20<br>PCS.: 1                           | $\bigcirc$ |