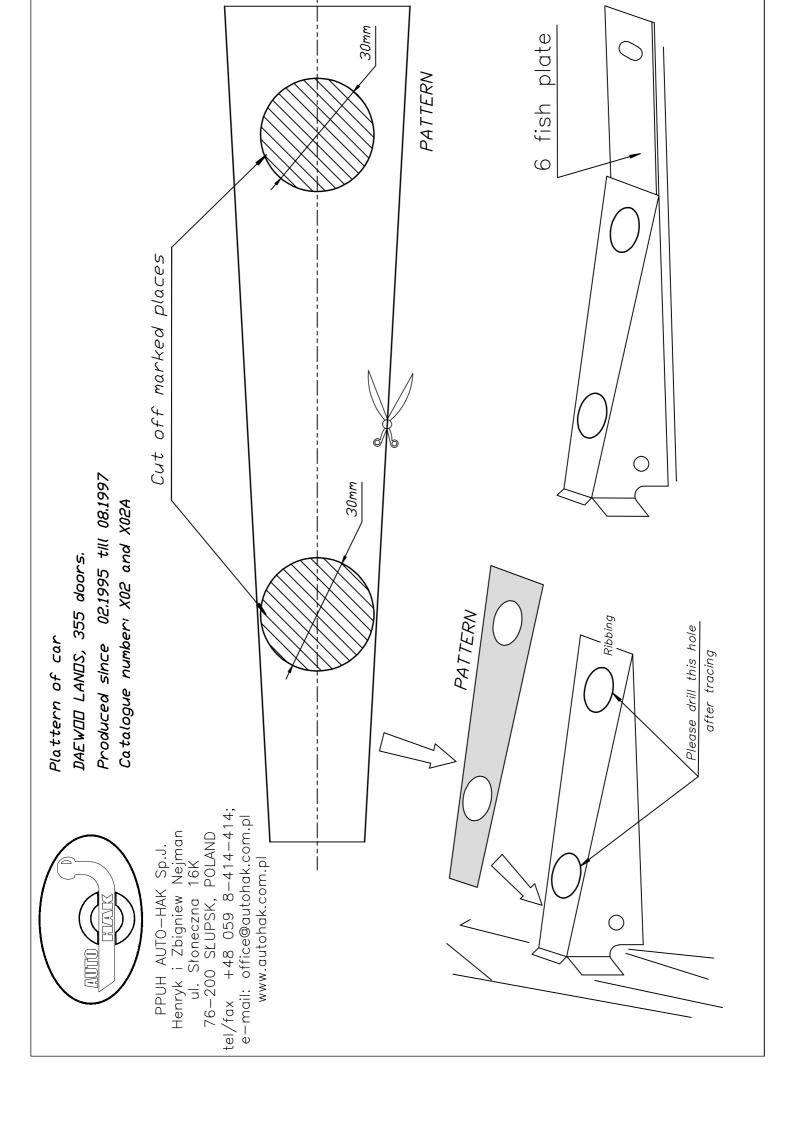

### The instruction of the assembly

- 1. On the left and right side of the ribbing (inside the trunk) apply the attached template and mark points. Then make for two holes ø30mm in the ribbing.
- 2. In places pointed by machinery (in the head of chassis members) make holes ø11mm (see drawing) through previously made holes.
- 3. From the left and right side put fish-plates (pos. 7) under the ribbing (see the template).
- 4. From the bottom of the car into existing holes of chassis members put distance sleeves L=58mm (pos. 6), then apply brackets of the towbar (pos. 4 and 5) and fix through sleeves and fish-plates using bolts M10x100mm (pos. 11).
- 5. To installed brackets of towbar (pos. 4 and 5) fix the main bar of the towbar (pos. 1) through holes (pos. A) using bolts M12x35mm (pos. 10).
- 6. To so prepared towbar fix tow-ball (pos. 2) and socket plate (pos. 3) using bolts M12x75mm (pos. 8) and M12x70mm (pos. 9) from accessories.
- 7. Tighten all bolts according to the torque shown in the table.
- 8. Connect electric wires of 7-poles socket according to the instruction of the car. (Recommend to make at authorized service station).
- 9. Complete paint layer damaged during installation.