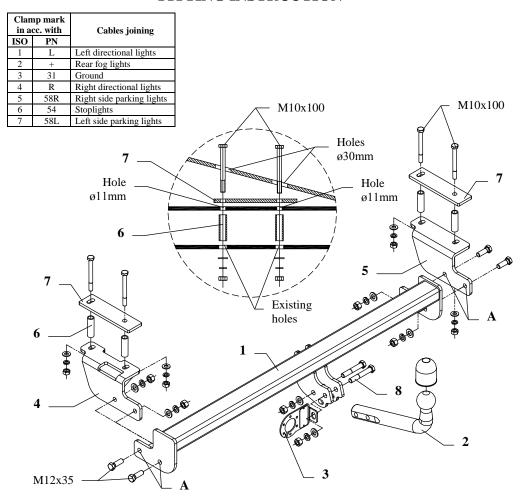

### The instruction of the assembly

- 1. On the left and right side of the ribbing (inside the trunk) apply the attached template and mark points. Then make for two holes ø30mm in the ribbing.
- 2. In places pointed by machinery (in the head of chassis members) make holes ø11mm (see drawing) through previously made holes.
- 3. From the left and right side put fish-plates (pos. 7) under the ribbing (see the template).
- 4. From the bottom of the car into existing holes of chassis members put distance sleeves L=58mm (pos. 6), then apply brackets of the towbar (pos. 4 and 5) and fix through sleeves and fish-plates using bolts M10x100mm (pos. 11).
- 5. To installed brackets of towbar (pos. 4 and 5) fix the main bar of the towbar (pos. 1) through holes (pos. A) using bolts M12x35mm (pos. 10).
- 6. To so prepared towbar fix tow-ball (pos. 2) and socket plate (pos. 3) using bolts M12x75mm (pos. 8) and M12x70mm (pos. 9) from accessories.
- 7. Tighten all bolts according to the torque shown in the table.
- 8. Connect electric wires of 7-poles socket according to the instruction of the car. (Recommend to make at authorized service station).
- 9. Complete paint layer damaged during installation.

#### Towbar accessories:

| Pos. Main bar        | Pos. Distance sleeve #17.2x2.35mm L=58mm | Pos. Nut 8 B M12           |           |
|----------------------|------------------------------------------|----------------------------|-----------|
| PCS.:1               | PCS: 4                                   | PCS.: 6                    |           |
|                      | Pos. Fish-plate 7 185x50x8mm             | Pos. Nut 8 B M10           | $\otimes$ |
|                      | PCS.: 2                                  | PCS.: 4                    | (D)       |
| Pos. Tow ball        | Pos. Bolt 8,8 B<br>M12x75mm              | Pos. Plain washer 913mm    |           |
| PCS.: 1              | PCS.: 1                                  | PCS.: 6                    |           |
| Pos. Socket plate    | Pos. Bolt 8,8 B M12x70mm                 | Pos. Plain washer 910,5mm  |           |
| PCS.: 1              | PCS.: 1                                  | PCS.: 4                    | 0         |
| Pos. Left bracket 4  | Pos. Bolt 8,8 B 1 0 M12x35mm             | Pos. Spring washer 912,2mm | <b>△</b>  |
| PCS.: 1              | PCS.: 4                                  | PCS.: 6                    |           |
| Pos. Right bracket 5 | Pos. Bolt 8,8 B M10x100mm                | Pos. Spring washer 910,2mm | <b>A</b>  |
| PCS.: 1              | PCS.: 4                                  | PCS.: 4                    | <b>(</b>  |
|                      |                                          | Pos. Ball cover            | 0         |
|                      |                                          | PCS.: 1                    |           |