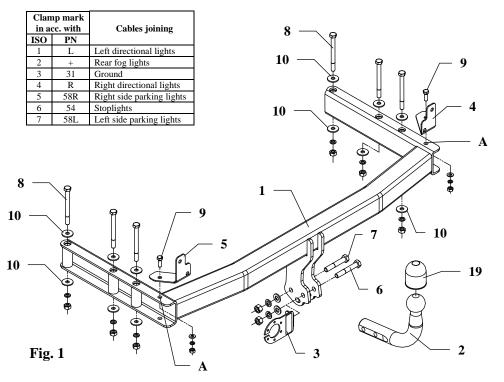

### The instruction of the assembly

- 1. To install the towbar you have to disassemble the bumper and next disassemble handles of the bumper
  - cut off three brackets (see figure 3)
  - in bottom edge of bumper, in axis, cut off fragment 50x60mm
- 2. Enlarge enter of chassis members by cut fragment according to figure 2.
- 3. Through holes of towbar pos. A fix handles (pos. 4 and 5) using bolts M8x25mm (pos. 9).
- 4. Fix bumper to the main bar of the towbar using original bolts after disassembling of handles of the bumper
- 5. Main bar of the towbar together with bumper. slip into chassis members in this way, so holes of towbar agree with original prepared holes and fix from inside bumper using bolts M10x110mm (pos. 8) as shown in figure 1.
- 6. Tighten all bolts according to the torque shown in the table.
- 7. Fix tow-ball (pos. 2) and socket plate (pos. 3) using bolts M12x75mm (pos. 6) and M12x70mm (pos. 7) from accessories.
- 8. Connect the electric wires according to the instructions of the car. (Recommended to make at service station).
- 9. Supplement the paint coating damaged during assembly.

Towbar accessories:

| Pos. Main bar<br>PCS: 1      | Pos. Left handle                                                                                                                                                                                                                                                                                                                                                                                                                                                                                                                                                                                                                                                                                                                                                                                                                                                                                                                                                                                                                                                                                                                                                                                                                                                                                                                                                                                                                                                                                                                                                                                                                                                                                                                                                                                                                                                                                                                                                                 | Pos.<br>10<br>PCS.:12                                                     | Pos. Spring washer<br>15<br>Ø8,2mm<br>PCS.: 2 |
|------------------------------|----------------------------------------------------------------------------------------------------------------------------------------------------------------------------------------------------------------------------------------------------------------------------------------------------------------------------------------------------------------------------------------------------------------------------------------------------------------------------------------------------------------------------------------------------------------------------------------------------------------------------------------------------------------------------------------------------------------------------------------------------------------------------------------------------------------------------------------------------------------------------------------------------------------------------------------------------------------------------------------------------------------------------------------------------------------------------------------------------------------------------------------------------------------------------------------------------------------------------------------------------------------------------------------------------------------------------------------------------------------------------------------------------------------------------------------------------------------------------------------------------------------------------------------------------------------------------------------------------------------------------------------------------------------------------------------------------------------------------------------------------------------------------------------------------------------------------------------------------------------------------------------------------------------------------------------------------------------------------------|---------------------------------------------------------------------------|-----------------------------------------------|
|                              | Pos. Bolt 8,8 B<br>6 M12x75mm<br>PCS.: 1                                                                                                                                                                                                                                                                                                                                                                                                                                                                                                                                                                                                                                                                                                                                                                                                                                                                                                                                                                                                                                                                                                                                                                                                                                                                                                                                                                                                                                                                                                                                                                                                                                                                                                                                                                                                                                                                                                                                         | Pos.<br>11<br>ø13mm<br>PCS.: 2                                            | Pos. Nut 8 B<br>16<br>M12<br>Pcs.: 2          |
| Pos. Tow ball<br>Pcs.: 1     | Pos. Bolt 8,8 B   7 M12x70mm   PcS.: 1 The second | Pos. Plain washer<br>12 ø8,5mm<br>PCS.: 2                                 | Pos. Nut 8 B<br>17 M10<br>PCS.: 6             |
| Pos. Socket plate            | Pos. Boit 8,8 B   M10x110mm   PcS.: 6                                                                                                                                                                                                                                                                                                                                                                                                                                                                                                                                                                                                                                                                                                                                                                                                                                                                                                                                                                                                                                                                                                                                                                                                                                                                                                                                                                                                                                                                                                                                                                                                                                                                                                                                                                                                                                                                                                                                            | Pos. Spring washer<br>13 ø12,2mm<br>PCS.: 2                               | Pos. Nut 8 B<br>18 M8<br>PCS.: 2              |
| Pos. Right handle<br>Pcs.: 1 | Pos. Bolt 8,8 B<br>9 M8x25mm<br>PCS.: 2                                                                                                                                                                                                                                                                                                                                                                                                                                                                                                                                                                                                                                                                                                                                                                                                                                                                                                                                                                                                                                                                                                                                                                                                                                                                                                                                                                                                                                                                                                                                                                                                                                                                                                                                                                                                                                                                                                                                          | Pos. Spring washer   14 ø10,2mm   PCS.: 6 Image: Comparison of the system | Pos. 1<br>PCS.: 1                             |