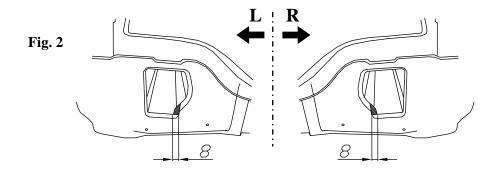

### The instruction of the assembly

- 1. To install the towbar you have to disassemble the bumper and next disassemble handles of the bumper
  - cut off three brackets (see figure 3)
  - in bottom edge of bumper, in axis, cut off fragment 50x60mm
- 2. Enlarge enter of chassis members by cut fragment according to figure 2.
- 3. Through holes of towbar pos. A fix handles (pos. 4 and 5) using bolts M8x25mm (pos. 9).
- 4. Fix bumper to the main bar of the towbar using original bolts after disassembling of handles of the bumper
- 5. Main bar of the towbar together with bumper. slip into chassis members in this way, so holes of towbar agree with original prepared holes and fix from inside bumper using bolts M10x110mm (pos. 8) as shown in figure 1.
- 6. Tighten all bolts according to the torque shown in the table.
- 7. Fix tow-ball (pos. 2) and socket plate (pos. 3) using bolts M12x75mm (pos. 6) and M12x70mm (pos. 7) from accessories.
- 8. Connect the electric wires according to the instructions of the car. (Recommended to make at service station).
- 9. Supplement the paint coating damaged during assembly.