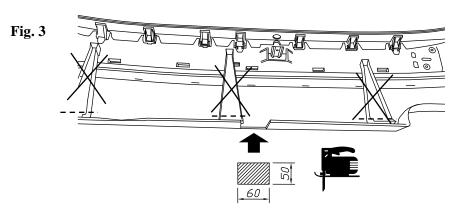

### The instruction of the assembly

- 1. To install the towbar you have to disassemble the bumper and next disassemble handles of the bumper
  - cut off three brackets (see figure 3)
  - in bottom edge of bumper, in axis, cut off fragment 50x60mm
- 2. Enlarge enter of chassis members by cut fragment according to figure 2.
- 3. Through holes of towbar pos. A fix handles (pos. 4 and 5) using bolts M8x25mm (pos. 9).
- 4. Fix bumper to the main bar of the towbar using original bolts after disassembling of handles of the bumper
- 5. Main bar of the towbar together with bumper. slip into chassis members in this way, so holes of towbar agree with original prepared holes and fix from inside bumper using bolts M10x110mm (pos. 8) as shown in figure 1.
- 6. Tighten all bolts according to the torque shown in the table.
- 7. Fix tow-ball (pos. 2) and socket plate (pos. 3) using bolts M12x75mm (pos. 6) and M12x70mm (pos. 7) from accessories.
- 8. Connect the electric wires according to the instructions of the car. (Recommended to make at service station).
- 9. Supplement the paint coating damaged during assembly.