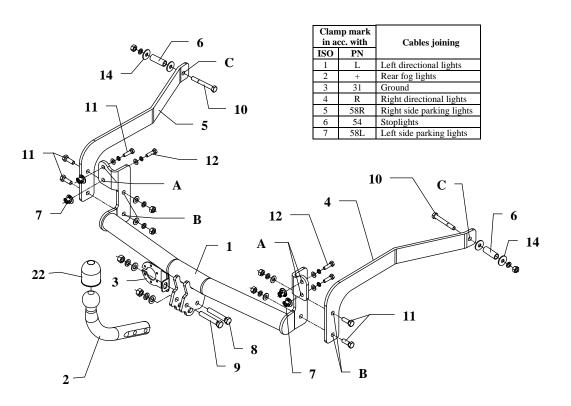

## The instruction of the assembly

- 1. Disassemble rear muffler.
- 2. From below the car find infatuated holes on the left and right side (two per side), break open it and insert nuts with basket M8 (pos. 7).
- 3. Put the main bar of the towbar (pos. 1) below the car and through holes (pos. A) fix using bolts M8x30mm (pos. 12) from towbar accessories.
- 4. To chassis members slip distance sleeves pos. 6 (by piece on each side).
- 5. To mounted main bar of the towbar (pos. 1), through holes (pos. B) twist brackets (pos. 4 and 5) using bolts M10x30mm (pos. 11).
- 6. Through holes (pos. C) and distance sleeves in chassis members twist all by bolts M10x80mm (pos. 10) from accessories.
- 7. Fix tow-ball (pos. 2) and the socket plate (pos. 3) using bolts M12x75mm (pos. 8) and M12x70mm (pos. 9) from accessories.
- 8. Reassemble thermal shield and rear muffler.
- 9. Tighten all bolts according to the torque shown in the table.
- 10. Connect electric wires of 7-poles socket according to the instruction of the car. (Recommend to make at authorized service station).
- 11. Complete paint layer damaged during installation.

#### Towbar accessories:

| Towbar accessories.                                                                                                                                                                                                                                                                                                                                                                                                                                                                                                                                                                                                                                                                                                                                                                                                                                                                                                                                                                                                                                                                                                                                                                                                                                                                                                                                                                                                                                                                                                                                                                                                                                                                                                                                                                                                                                                                                                                                                                                                                                                                                                            |                                        |                                                     |                                |  |
|--------------------------------------------------------------------------------------------------------------------------------------------------------------------------------------------------------------------------------------------------------------------------------------------------------------------------------------------------------------------------------------------------------------------------------------------------------------------------------------------------------------------------------------------------------------------------------------------------------------------------------------------------------------------------------------------------------------------------------------------------------------------------------------------------------------------------------------------------------------------------------------------------------------------------------------------------------------------------------------------------------------------------------------------------------------------------------------------------------------------------------------------------------------------------------------------------------------------------------------------------------------------------------------------------------------------------------------------------------------------------------------------------------------------------------------------------------------------------------------------------------------------------------------------------------------------------------------------------------------------------------------------------------------------------------------------------------------------------------------------------------------------------------------------------------------------------------------------------------------------------------------------------------------------------------------------------------------------------------------------------------------------------------------------------------------------------------------------------------------------------------|----------------------------------------|-----------------------------------------------------|--------------------------------|--|
| Pos. Main bar<br>Pcs.:1                                                                                                                                                                                                                                                                                                                                                                                                                                                                                                                                                                                                                                                                                                                                                                                                                                                                                                                                                                                                                                                                                                                                                                                                                                                                                                                                                                                                                                                                                                                                                                                                                                                                                                                                                                                                                                                                                                                                                                                                                                                                                                        | Pos. Distance sleeve ø17x2mm L=48mm    | Pos. 12 Bolt 8,8 B M8x30mm                          | Pos. Spring washer #18 010,2mm |  |
| and the state of t | Pos. 7 Nut with basket 7 PCS: 4        | Pos. 13 Plain washer #13mm                          | Pos. Spring washer 98,2mm      |  |
| Pos. 2 Pos.: 1                                                                                                                                                                                                                                                                                                                                                                                                                                                                                                                                                                                                                                                                                                                                                                                                                                                                                                                                                                                                                                                                                                                                                                                                                                                                                                                                                                                                                                                                                                                                                                                                                                                                                                                                                                                                                                                                                                                                                                                                                                                                                                                 | Pos. Bolt 8,8 B M12x75mm               | Pos. 14 Plain washer #30x\$\phi\$10,5x2,5mm PCS.: 4 | Pos. Nut 8 B<br>M12<br>Pcs.: 2 |  |
| Pos.: 3 Pcs.: 1                                                                                                                                                                                                                                                                                                                                                                                                                                                                                                                                                                                                                                                                                                                                                                                                                                                                                                                                                                                                                                                                                                                                                                                                                                                                                                                                                                                                                                                                                                                                                                                                                                                                                                                                                                                                                                                                                                                                                                                                                                                                                                                | Pos. Bolt 8,8 B M12x70mm               | Pos.   Plain washer                                 | Pos.   Nut 8 B   M10   Pcs.: 6 |  |
| Pos. 4 Pcs.: 1                                                                                                                                                                                                                                                                                                                                                                                                                                                                                                                                                                                                                                                                                                                                                                                                                                                                                                                                                                                                                                                                                                                                                                                                                                                                                                                                                                                                                                                                                                                                                                                                                                                                                                                                                                                                                                                                                                                                                                                                                                                                                                                 | Pos. Bolt 8,8 B M10x80mm               | Pos.   Plain washer                                 | Pos. Ball cover Pcs.:1         |  |
| Pos. Left bracket  Pcs.: 1                                                                                                                                                                                                                                                                                                                                                                                                                                                                                                                                                                                                                                                                                                                                                                                                                                                                                                                                                                                                                                                                                                                                                                                                                                                                                                                                                                                                                                                                                                                                                                                                                                                                                                                                                                                                                                                                                                                                                                                                                                                                                                     | Pos.   Bolt 8,8 B   M10x30mm   PCS.: 4 | Pos.   Spring washer   17   Ø12,2mm   PCS.: 2       |                                |  |