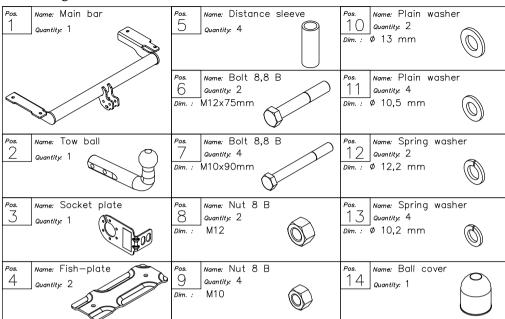

## The instruction of the assembly

- 1. Find factory marked points (on the left and right side in the trunk) and drill holes using bit ø22mm.
- 2. To maked holes slip distance sleeves L=56mm (pos. 5) and put fish-plates (pos. 4), next insert bolts M10x90mm (pos. 7), see drawing.
- 3. From the bottom of the car, on protruding bolts, put the main bar of the towbar (pos. 1) and fix with right torque from the table.
- 4. Fix tow-ball (pos. 2) and socket plate (pos. 3) using bolts M12x75mm (pos. 6) from accessories.
- 5. Tighten all bolts according to the torque shown in the table.
- 6. Connect electric wires of 7-poles socket according to the instruction of the car. (Recommend to make at authorized service station).
- 7. Complete paint layer damaged during installation.

| Torque settings for nuts and bolts (8,8): |                     |                     |  |  |  |
|-------------------------------------------|---------------------|---------------------|--|--|--|
| <b>M6</b> - 11 Nm                         | <b>M8 -</b> 25 Nm   | <b>M10 -</b> 50 Nm  |  |  |  |
| <b>M12 -</b> 87 Nm                        | <b>M14 -</b> 138 Nm | <b>M16</b> - 210 Nm |  |  |  |