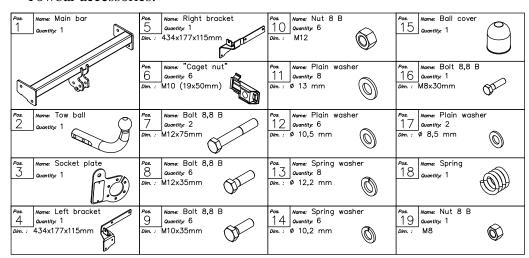

es (pos. A and B) fix it with bolts M12x35mm (pos. 8).
- 4. Assemble the bumper.
- 5. Fix tow-ball (pos. 2) using bolts M12x75mm (pos. 7) from accessories.
- 6. Fix the socket plate (pos. 3) as shown on the drawing.
- 7. Tighten all bolts according to the torque shown in the table.
- 8. Connect electric wires of 7-poles socket according to the instruction of the car. (Recommend to make at authorized service station).
- 9. Complete paint layer damaged during installation.

### **NOTE**

After install the towbar you should get adequate note in registration book (at authorised service station). The car should be equipped with:

- Indicators
- Tow mirrors

After 1000km check all bolts and nuts. The ball of towbar must be always kept clear and conserve with a grease.

#### Towbar accessories:





#### PPUH AUTO-HAK S. J.

Produkcja Haków Holowniczych Henryk & Zbigniew Nejman 76-200 SŁUPSK ul. Słoneczna 16K tel/fax (059) 8-414-414; 8-414-413 E-mail: office@autohak.com.pl www.autohak.com.pl

# **Towing hitch (without electrical set)**

Class: A50-X Cat. no. **F06** 

Designed for:

Manufacturer: **PEUGEOT** 

Model: **406**Type: **4 doors** 

produced since 09.1995 till 03.2004

Technical data: **D**-value: **9,15 kN** 

maximum trailer weight: 1700 kg maximum vertical cup load: 80 kg

Approval number acc. to regulations EKG/ONZ 55.01: E20-55R-01 0907

#### Foreword

This towbar is designed according to rules of safety traffic regulations. The towing hitch is a safety component and must be installed only by qualified personnel. Any alteration or conversion to the towinh hitch is