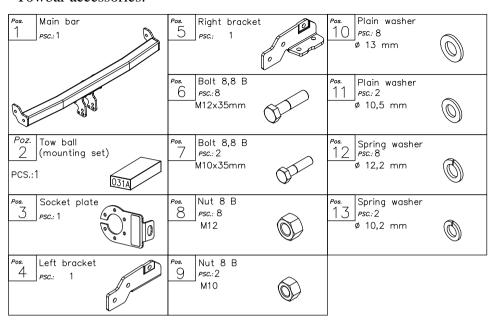

#### Towbar accessories:





#### PPUH AUTO-HAK S.J.

Produkcja Haków Holowniczych Henryk & Zbigniew Nejman 76-200 SŁUPSK ul. Słoneczna 16K tel/fax (059) 8-414-414; 8-414-413 e-mail: office@autohak.com.pl www. autohak.com.pl

### **Towing hitch (without electrical set)**

Class: A50-X Cat. no. O 31A

Designed for:

Manufacturer: TOYOTA

Model: COROLLA

Type: **Station Wagon, ESTATE, (E10)** produced since 08.1992 till 05.1997

Technical data:

**D**-value: **7,6 kN** 

maximum trailer weight: 1300 kg maximum vertical cup load: 75 kg

Approval number acc. to regulations EKG/ONZ 55.01: E20-55R-01 1517

### **Foreword**

This towbar is design according to rules of safety traffic regulations. The towing hitch is a safety component and must be installed only by qualified personnel. Any alteration or conversion to the t