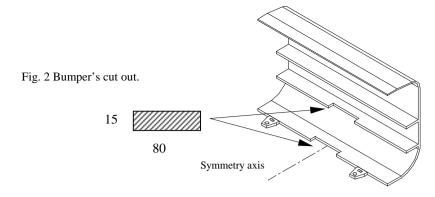

## **Fitting instructions**

- 1. Disassemble the rear bumper.
- 2. Disassemble original tow handles (not used any more).
- 3. To the left chassis member put element pos. 4, to the right chassis member put element pos. 5. Next fix using bolts M12x35mm (pos. 6) through holes A and using bolts M10x35mm (pos. 7) through holes B (loosely).
- 4. Between mounted brackets (pos. 4 and 5) slip body of the towbar pos. 1 and fix it by bolts M12x35mm (pos. 6) from accessories.
- 5. Tighten all bolts according to the torque shown in the table.
- 6. Reassemble the bumper after cut fragments see figure 2.
- 7. Fix body of the automat and place tow-ball according to supplied instruction. Note! Remember to place socket plate (pos. 3) as shown on the drawing 1.
- 8. Connect electric wires of 7-pole socket according to the instruction of the car. (Recommend to make at authorized service station)
- 9. Complete paint layer damaged during installation.