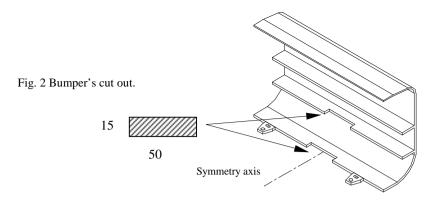

# **Fitting instructions**

- 1. Disassemble the rear bumper.
- 2. Disassemble original tow handles (not used any more).
- 3. To the left chassis member put element pos. 4, to the right chassis member put element pos. 5. Next fix using bolts M12x35mm (pos. 7) through holes A and using bolts M10x35mm (pos. 8) through holes B (loosely).
- 4. Between mounted brackets (pos. 4 and 5) slip body of the towbar pos. 1 and fix it by bolts M12x35mm (pos. 7) from accessories.
- 5. Tighten all bolts according to the torque shown in the table.
- 6. Reassemble the bumper after cut fragments see figure 2.
- 7. Fix tow-ball (pos. 2) and socket plate (pos. 3) by bolts M12x75mm (pos. 6) from accessories.
- 8. Connect electric wires of 7-pole socket according to the instruction of the car. (Recommend to make at authorized service station)
- 9. Complete paint layer damaged during installation.