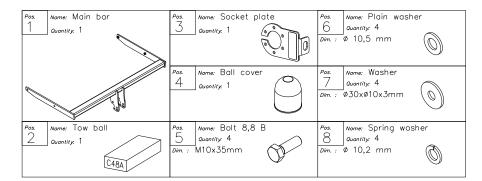

# The instruction of the assembly

- 1. Disassemble bumper and metal reinforcement of the bumper (reinforcement will not be used any more).
- 2. Slip main bar of the towbar (pos. 1) in this way so holes of towbar agree with holes in chassis members and fix it using bolts M10x35mm (pos. 5), use big washers pos. 7 as shown on the figure.
- 3. Reassemble the bumper.
- 4. Fix body of the automat (pos. 6) and the socket plate (pos. 3) using bolts M12x25mm (pos. 4) from accessories. Place tow-ball (pos. 2) according to supplied instruction.
- 5. Connect electric wires according to the instruction of the car. (Recommend to make at authorized service station)
- 6. Complete the paint coating damaged during installation.

### Towbar accessories: