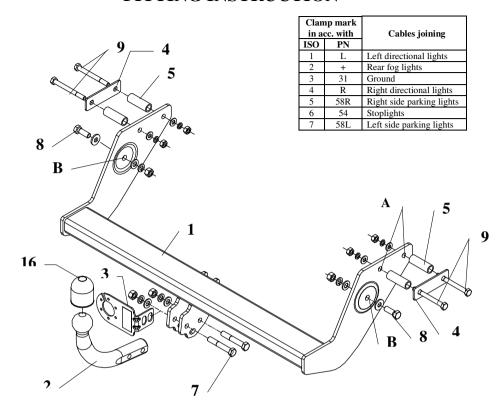

## **Fitting instructions**

- 1. Take the spare wheel out the bumper
- 2. Unscrew the plastic covers at the bottom of the car
- 3. Slide the distance sleeves L=62mm (pos. 5) to the original holes, then position the bar of towing hitch (pos. 1) (do it in such a way that holes pos. A cover holes of the distance sleeves) and fix it using M10x100mm (pos. 9).
- 4. Put the bolts M12x35mm (pos. 8) through the holes (pos. B) and fix it with the chassis member
- 5. Position the ball of towing hitch (pos. 2) with socket plate (pos. 3) and fix with M12x75mm (pos. 7) bolts from the towing hitch accessories.
- 6. Tighten all nuts and bolts according to the torque shown in the table
- 7. Connect the electric wires according to the instructions of the car
- 8. Complete the paint cover of towing hitch (during the mounting paint cover could be destroyed)

## Towing hitch accessories:

| Pos. 1 Name: Main bar Quantity: 1                                                                                                                                                                                                                                                                                                                                                                                                                                                                                                                                                                                                                                                                                                                                                                                                                                                                                                                                                                                                                                                                                                                                                                                                                                                                                                                                                                                                                                                                                                                                                                                                                                                                                                                                                                                                                                                                                                                                                                                                                                                                                              | Pos. Name: Distance sleeve  Quantity: 4  Dim.: \$\phi 21 \times 2,35\$, L=62 | Pos. 11 Dim.: Nut 8 B Ouantity: 4 M10                    |  |  |
|--------------------------------------------------------------------------------------------------------------------------------------------------------------------------------------------------------------------------------------------------------------------------------------------------------------------------------------------------------------------------------------------------------------------------------------------------------------------------------------------------------------------------------------------------------------------------------------------------------------------------------------------------------------------------------------------------------------------------------------------------------------------------------------------------------------------------------------------------------------------------------------------------------------------------------------------------------------------------------------------------------------------------------------------------------------------------------------------------------------------------------------------------------------------------------------------------------------------------------------------------------------------------------------------------------------------------------------------------------------------------------------------------------------------------------------------------------------------------------------------------------------------------------------------------------------------------------------------------------------------------------------------------------------------------------------------------------------------------------------------------------------------------------------------------------------------------------------------------------------------------------------------------------------------------------------------------------------------------------------------------------------------------------------------------------------------------------------------------------------------------------|------------------------------------------------------------------------------|----------------------------------------------------------|--|--|
| in the second se | Pos. Name: Washer Quantity: 2 Dim.: \$\phi 28x\phi 12x3mm\$                  | Pos. Name: Plain washer ouantity: 4 Dim.: \$\phi\$ 13 mm |  |  |
| Pos. Name: Tow ball 2 Ouantity: 1                                                                                                                                                                                                                                                                                                                                                                                                                                                                                                                                                                                                                                                                                                                                                                                                                                                                                                                                                                                                                                                                                                                                                                                                                                                                                                                                                                                                                                                                                                                                                                                                                                                                                                                                                                                                                                                                                                                                                                                                                                                                                              | Pos. Name: Bolt 8,8 B Quantity: 2 Dim.: M12x75mm                             | Pos. Name: Plain washer  13 ouantity: 4  Dim.: Ø 10,5 mm |  |  |
| Pos. 3 Name: Socket plate Quantity: 1                                                                                                                                                                                                                                                                                                                                                                                                                                                                                                                                                                                                                                                                                                                                                                                                                                                                                                                                                                                                                                                                                                                                                                                                                                                                                                                                                                                                                                                                                                                                                                                                                                                                                                                                                                                                                                                                                                                                                                                                                                                                                          | Pos. Name: Bolt 8,8 B Ouantity: 2 Dim.: M12x35mm                             | Pos. 14 Name: Spring washer ouantity: 4 Dim.: Ø 12,2 mm  |  |  |
| Pos. 4 Name: Flat washer 4 Quantity: 2 Dim.: 116x35x4mm                                                                                                                                                                                                                                                                                                                                                                                                                                                                                                                                                                                                                                                                                                                                                                                                                                                                                                                                                                                                                                                                                                                                                                                                                                                                                                                                                                                                                                                                                                                                                                                                                                                                                                                                                                                                                                                                                                                                                                                                                                                                        | Pos. Name: Bolt 8,8 B Quantity: 4 Dim.: M10x100mm                            | Pos. Name: Spring washer 15 ouantity: 4 Dim.: Ø 10,2 mm  |  |  |
|                                                                                                                                                                                                                                                                                                                                                                                                                                                                                                                                                                                                                                                                                                                                                                                                                                                                                                                                                                                                                                                                                                                                                                                                                                                                                                                                                                                                                                                                                                                                                                                                                                                                                                                                                                                                                                                                                                                                                                                                                                                                                                                                | Pos. 1                                                                       | Pos. 16 Name: Ball cover Quantity: 1                     |  |  |