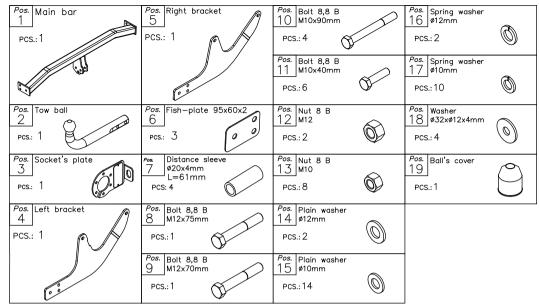

## The instruction of the assembly

- 1. Disassemble a spare wheel unit and remove a muffler from a last rubber handle.
- 2. Find plugged holes into chassis' members underneath the car (two per each side). Remove plugs.
- 3. To holes (from inside) put distance sleeves (pos. 7) with big washers (pos. 18) and bolts M10x90mm (pos. 10) as shown on the drawing 2.
- 4. From below the car, on protruding bolts M10 put side brackets pos. 4 and 5. Twist loosely.
- 5. Between mounted side brackets put main bar of the towing hitch (pos. 1) and fix with bolts M10x40mm (pos. 11) according to figure 1. Remember about fish-plates (pos. 6) on the right side!
- 6. Tighten all bolts according to the torque show in the table.
- 7. Fix tow-ball (pos. 2) using bolts M12x75mm (pos. 8) and M12x70mm (pos.9) from accessories.
- 8. Connect electric wires of 7-pole socket according to the instruction of the car. (Recommended to make at authorized service station)
- 9. Complete paint layer damaged during installation.

| Torque settings for nuts and bolts (8,8): |                      |  |  |
|-------------------------------------------|----------------------|--|--|
| <b>M 8 -</b> 25 Nm                        | <b>M 10 -</b> 55 Nm  |  |  |
| <b>M 12 -</b> 85 Nm                       | <b>M 14 -</b> 135 Nm |  |  |