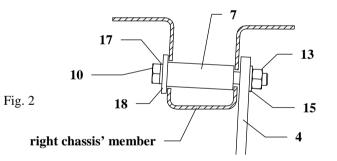

## The instruction of the assembly

- 1. Disassemble a spare wheel unit and remove a muffler from a last rubber handle.
- 2. Find plugged holes into chassis' members underneath the car (two per each side). Remove plugs.
- 3. To holes (from inside) put distance sleeves (pos. 7) with big washers (pos. 18) and bolts M10x90mm (pos. 10) as shown on the drawing 2.
- 4. From below the car, on protruding bolts M10 put side brackets pos. 4 and 5. Twist loosely.
- 5. Between mounted side brackets put main bar of the towing hitch (pos. 1) and fix with bolts M10x40mm (pos. 11) according to figure 1. Remember about fish-plates (pos. 6) on the right side!
- 6. Tighten all bolts according to the torque show in the table.
- 7. Fix tow-ball (pos. 2) using bolts M12x75mm (pos. 8) and M12x70mm (pos.9) from accessories.
- 8. Connect electric wires of 7-pole socket according to the instruction of the car. (Recommended to make at authorized service station)
- 9. Complete paint layer damaged during installation.