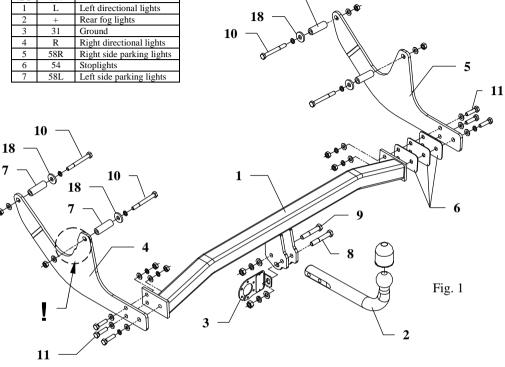

## FITTING INSTRUCTION

| Clamp mark<br>in acc. with |     | Cables joining            |
|----------------------------|-----|---------------------------|
| ISO                        | PN  |                           |
| 1                          | L   | Left directional lights   |
| 2                          | +   | Rear fog lights           |
| 3                          | 31  | Ground                    |
| 4                          | R   | Right directional lights  |
| 5                          | 58R | Right side parking lights |
| 6                          | 54  | Stoplights                |
| 7                          | 58L | Left side parking lights  |

## The instruction of the assembly

- 1. Disassemble a spare wheel unit and remove a muffler from a last rubber handle.
- 2. Find plugged holes into chassis' members underneath the car (two per each side). Remove plugs.
- 3. To holes (from inside) put distance sleeves (pos. 7) with big washers (pos. 18) and bolts M10x90mm (pos. 10) as shown on the drawing 2.
- 4. From below the car, on protruding bolts M10 put side brackets pos. 4 and 5. Twist loosely.
- 5. Between mounted side brackets put main bar of the towing hitch (pos. 1) and fix with bolts M10x40mm (pos. 11) according to figure 1. Remember about fish-plates (pos. 6) on the right side!
- 6. Tighten all bolts according to the torque show in the table.
- 7. Fix tow-ball (pos. 2) using bolts M12x75mm (pos. 8) and M12x70mm (pos.9) from accessories.
- 8. Connect electric wires of 7-pole socket according to the instruction of the car. (Recommended to make at authorized service station)
- 9. Complete paint layer damaged during installation.