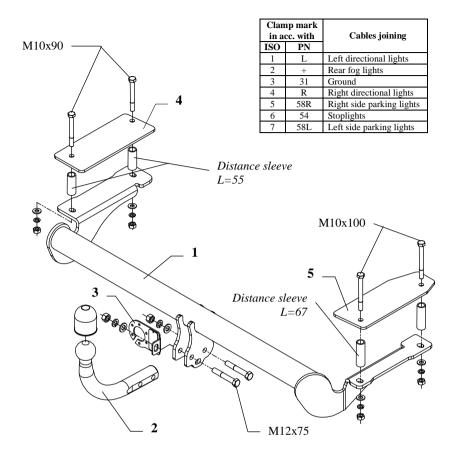

#### Towbar accessories:

| Pos. 1 Name: Main bar Quantity: 1               | Pos.   Name: Distance sleeve   Quantity: 2   Dim. : \$\phi 21,3x2,65xmm   L=55mm | Pos. 12 Name: Nut 8 B Quantity: 4                        |
|-------------------------------------------------|----------------------------------------------------------------------------------|----------------------------------------------------------|
|                                                 | Pos. 7 Name: Distance sleeve ouantity: 2 Dim.: \$\phi 21,3x2,65xmm L=67mm        | Pos. 13 Name: Plain washer auantity: 2 Dim.: \$\\$ 13 mm |
| Pos. 2 Name: Tow ball Quantity: 1               | Pos. Name: Bolt 8,8 B Quantity: 2 Dim.: M12x75mm                                 | Pos. 14 Name: Plain washer auantity: 4 Dim. : Ø 10,5 mm  |
| Pos. 3  Name: Socket plate  Quantity: 1         | Pos. 9 Name: Bolt 8,8 B Quantity: 2 Dim. : M10x100mm                             | Pos. Name: Spring washer auantity: 2 Dim.: Ø 12,2 mm     |
| Pos. 4 Name: Left fish-plate Quantity: 1        | Pos. Name: Bolt 8,8 B Quantity: 2                                                | Pos. Name: Spring washer ouantity: 4 Dim.: Ø 10,2 mm     |
| Pos.   Name: Right fish-plate   5   Quantity: 1 | Pos. 11 Name: Nut 8 B Quantity: 2 Dim.: M12                                      | Pos. 17 Name: Ball cover Quantity: 1                     |

## The instruction of the assembly

- 1. Disassemble the bumper and the rear and side panel covers (inside the boot), then draw the fitted carpet back.
- 2. Find three holes signed on the left and right side, then drill two holes (the first and last one) using a bit Ø22 mm.
- 3. Put the sleeves and the washers (pos. 4 and 5) through these holes, and then put the bolts M10 see the drawing.
- 4. Position main bar of the towbar (pos. 1) at the bottom of car, and then fix it using bolts M10 as shown in the figure.
- 5. Disassemble the foam part from the bumper, then reassemble the bumper.
- 6. Fix tow-ball (pos. 2) and socket plate (pos. 3) by bolts M12x75mm (pos. 8) from accessories.
- 7. Tighten all nuts and bolts according to the torque shown in the table.
- 8. Connect the electric wires according to the instructions of the car.
- 9. Complete the paint cover of towbar (during the mounting paint cover could be destroyed).

Torque settings for nuts and bolts (8,8): **M 8 -** 25 Nm **M 10 -** 55 Nm **M 12 -** 85 Nm **M 14 -** 135 Nm