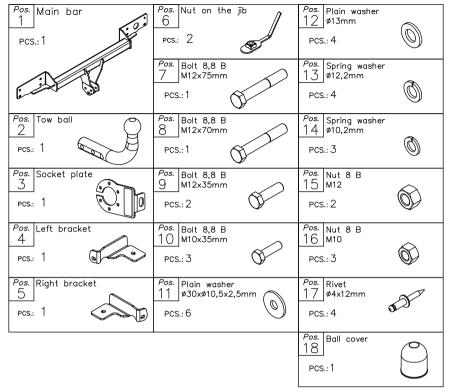

### The instruction of the assembly

- 1. Disassemble the bumper.
- 2. Get lower the muffler from rear handle.
- 3. Unrivet thermal shield.
- 4. Disassemble metal reinforcement of the bumper.
- 5. In this place put bar of the towbar (pos. 1) and together with reinforcement fix with nuts M8.
- 6. Elements (pos. 4 and 5) put to the chassis in that way that holes pos. A and B agrees with holes in rear part and with square holes in chassis members. -holes (pos. A) fix to bar (pos. 1) using bolts M10x35mm (pos. 10), -holes (pos. B) fix to chassis member with bolts M12x35mm (pos. 9) and with nuts at the jib (pos. 6), this nuts on the jib put early through the trunk, after disclose plugged holes.
- 7. Rivet to thermal cover using rivets ø4x12mm (4 pcs.) pos. 17.
- 8. Assemble the muffler.
- 9. Assemble the bumper.
- 10. Fix tow-ball (pos. 2) and socket plate (pos. 3) using bolts M12x75mm (pos. 7) and M12x70mm (pos. 8) from accessories.
- 11. Tight all bolts according to the torque shown in the table.
- 12. Connect electric wires according to the instruction of the car. (Recommend to do at authorized service station).
- 13. Complete paint layer damaged during installation.