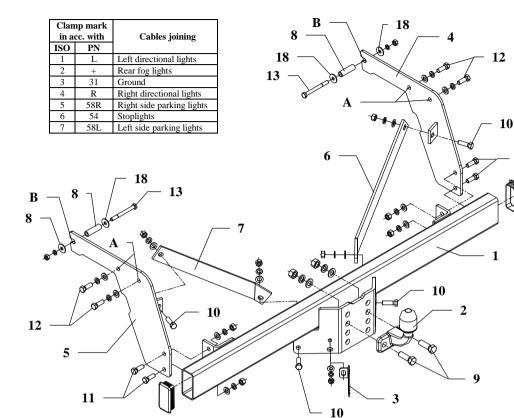

# The instruction of the assembly

- 1. Put side brackets of towbar (pos. 4 and 5) from outside of the car frame and next fix through holes pos. A and existing, threaded holes In the frame by bolts M12x1,25x35mm (pos. 12) from accessories.
- 2. Fix side brackets through cuts pos. B using bolts M10x100mm (pos. 13), distance sleeves (pos. 8) and big washers (pos. 18) as show on the figure (to make this operation easier, put the spare wheel down).
- 3. Between installed side brackets fit main bar of the towbar (pos. 1), next fix with brackets by bolts M12x35mm (pos. 11) from accessories.
- 4. Fix side ties (pos. 6 and 7) as shown on the figure using bolts M12x40mm (pos. 10).
- 5. To installed towbar fix tow-ball (pos. 2) using bolts M16x50mm (pos. 9) from accessories.
- 6. Fix socket plate using bolt M10x30mm (pos. 14).
- 7. Tighten all bolts according to the torque shown in the table.
- 8. Connect electric wires of 7-poles socket according to the instruction of the car. (Recommend to make at authorized service station).
- 9. Complete paint layer damaged during installation.

Part list:

| Pos. Main bar                 | Pos. Left tie<br>7<br>Pcs.: 1                                       | Pos. Bolt 8,8 B<br>14 M10x30mm<br>PCS.:1                | Pos. Spring washer<br>21 ø10,2mm<br>PCS.: 3 |
|-------------------------------|---------------------------------------------------------------------|---------------------------------------------------------|---------------------------------------------|
| PCS.: 1                       | Pos: 1<br>Pos: Distance sleeve<br>Ø17,2xØ12,5mm<br>L=58mm<br>PCS: 2 | PCS.: 1<br>Pos.: Plain washer<br>15<br>#17mm<br>PCS.: 2 | PCS.: 3<br>Pos.<br>22<br>M16<br>PCS.: 2     |
| Pos. Tow ball<br>PCS.: 1      | Pos. Bolt 8,8 B<br>9 M16x50mm<br>PCS.: 2                            | Pos. Plain washer<br>16 ø13mm<br>PCS.: 12               | Pos. Nut 8 B<br>M12<br>PCS.: 12             |
| Pos. Socket plate             | Pos. Boit 8,8 B   10 M12x40mm   PCS.: 4 0                           | Pos. Plain washer<br>17<br>PCS.: 1                      | Pos. Nut 8 B<br>M10<br>PCS.: 3              |
| Pos. Right bracket<br>Pcs.: 1 | Pos. Bolt 8,8 B<br>11 M12x35mm<br>PCS.: 4                           | Pos. 18<br>#30x#10,5x2,5mm<br>PCS.: 2                   | Pos. Pipe plug<br>Pcs.: 2                   |
| Pos. Left bracket<br>Pcs.: 1  | Pos. Bolt 8,8 B<br>12 M12x1,25x35mm<br>PCS.: 4                      | Pos. Spring washer   19 ø16,3mm   PCS.: 2 0             | Pos. Ball cover                             |
| Pos. Right tie<br>Pcs.: 1     | Pos. Bolt 8,8 B<br>M10x100<br>PCS.: 2                               | Pos. Spring washer<br>20 ø12,2mm<br>PCS.:12             |                                             |