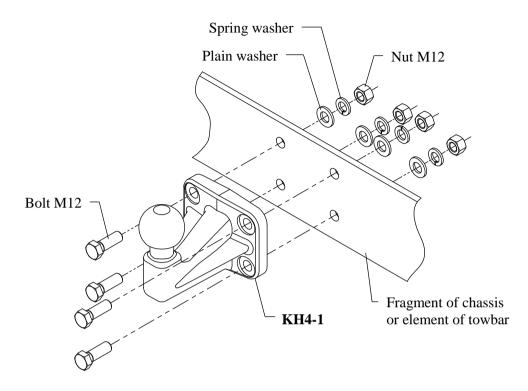

#### Fitting instruction for plate with ball KH4-1.

Fig. 1 Hypothetical manner of the assembly

Torque settings for nuts and bolts (8,8):

M12 - 87 Nm