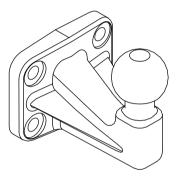

# Fitting instruction for plate with ball KH4-1

Technical data: D-value: 23,5 kN

maximum vertical cup mass: 150 kg

Approval number acc. to regulations EKG/ONZ 55.01: E20-55R-01 3680

# Technical details accepted at the construction of the plate with ball KH4-1:

**D-value** : 23,5 kN

maximum vertical cup load: 150 kg